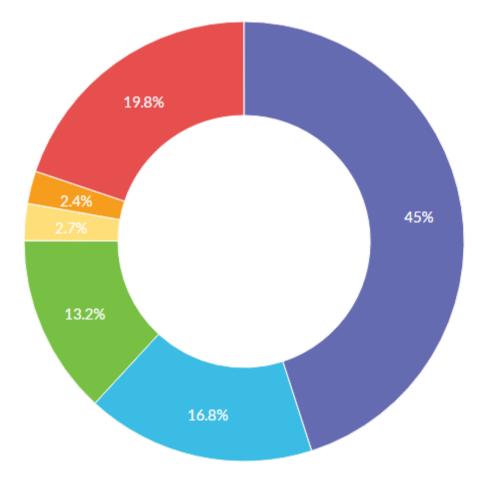

## Colorado Equestrian Demographics

Information Collected by the Colorado Horse Forum

For a more updated version of this survey – please contact <u>marketing@coloradohorseforum.com</u>. This survey is still live and being completed by Colorado Equestrians. It was most recently updated 7/17/2016.















Do you own a horse trailer? True / False

Q4





| Choices | Totals |
|---------|--------|
| Yes     | 220    |
| No      | 113    |

| 0          | 333      |
|------------|----------|
| Unanswered | Answered |

.

Q5 Do you own your home? True / False





Q6





Q7





| Choices                                      | Totals |
|----------------------------------------------|--------|
| <ul> <li>I board my horse.</li> </ul>        | 167    |
| <ul> <li>I keep my horse at home.</li> </ul> | 166    |

-



## Approximately how much \$ do you spend monthly on your horse? (Include board, feed, veterinary care, farrier, products, etc.) Essay

| Latest Responses                                      | Date   |
|-------------------------------------------------------|--------|
| 425                                                   | Jul 12 |
| 100 ish for 3 horses in summer months when on pasture | Jul 11 |
| 400.00                                                | Jul 10 |
| 850                                                   | Jul 8  |
| Too much!