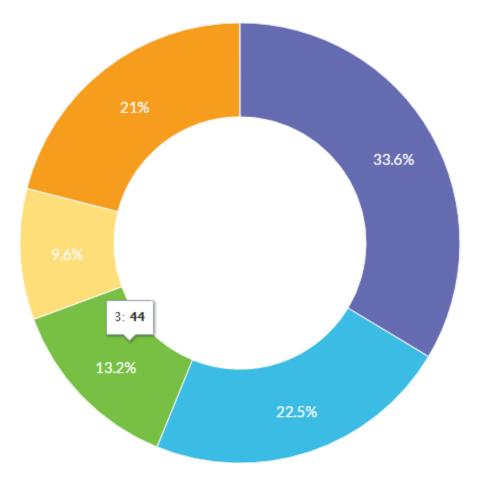

## Colorado Equestrian Demographics

Information Collected by the Colorado Horse Forum

For a more updated version of this survey – please contact <u>marketing@coloradohorseforum.com</u>. This survey is still live and being completed by Colorado Equestrians. It was most recently updated 7/17/2016.















Do you own a horse trailer? True / False

Q4





| Choices | Totals |
|---------|--------|
| Yes     | 220    |
| No      | 113    |

| 0          | 333      |
|------------|----------|
| Unanswered | Answered |

.

Q5 Do you own your home? True / False





Q6





Q7





| Choices                                      | Totals |
|----------------------------------------------|--------|
| <ul> <li>I board my horse.</li> </ul>        | 167    |
| <ul> <li>I keep my horse at home.</li> </ul> | 166    |

-



## Approximately how much \$ do you spend monthly on your horse? (Include board, feed, veterinary care, farrier, products, etc.) Essay

| Latest Responses                                      | Date   |
|-------------------------------------------------------|--------|
| 425