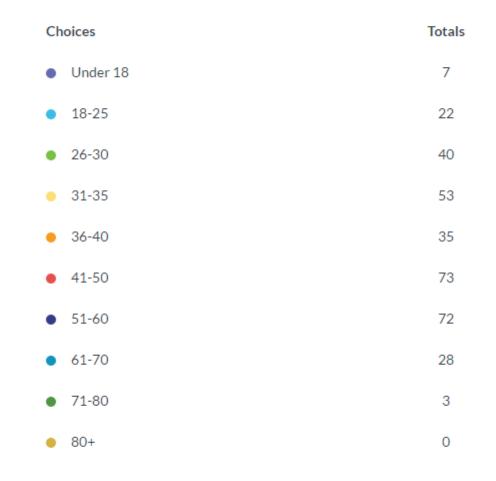

Unanswered Answered 0 333

This is an essay question, if you are interested in seeing more numbers please let <u>marketing@coloradohorseforum.com</u> know and they can provide more information.

Q9

| Choices               | Totals |
|-----------------------|--------|
| \$0-\$25,000          | 19     |
| • \$25,000-\$50,000   | 50     |
| \$50,000-\$75,000     | 55     |
| \$75,000-\$100,000    | 59     |
| • \$100,000-\$150,000 | 71     |
| • \$150,000-\$200,000 | 41     |
| • \$200,000-\$250,000 | 14     |
| • \$250,000-\$350,000 | 14     |
| • \$350,000-\$500,000 | 6      |
| \$500,000+            | 4      |