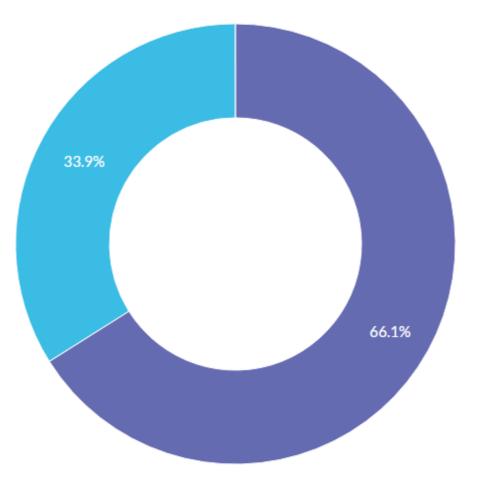

Do you own a horse trailer? True / False

Q4

| Choices | Totals |
|---------|--------|
| Yes     | 220    |
| No      | 113    |

| 0          | 333      |
|------------|----------|
| Unanswered | Answered |