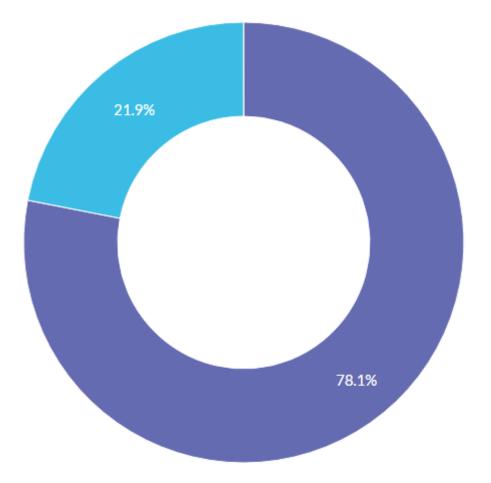

.

Q5 Do you own your home? True / False

Q6

Q7

| Choices                                      | Totals |
|----------------------------------------------|--------|
| <ul> <li>I board my horse.</li> </ul>        | 167    |
| <ul> <li>I keep my horse at home.</li> </ul> | 166    |