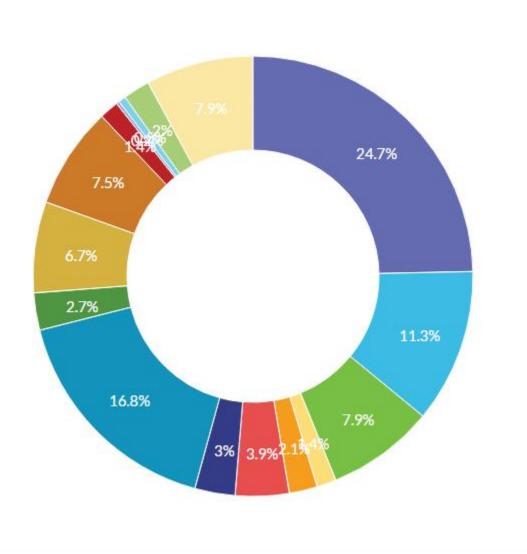

Unanswered Answered 0 333

This is an essay question, if you are interested in seeing more numbers please let <u>marketing@coloradohorseforum.com</u> know and they can provide more information.

Q9

| Choices               | Totals |
|-----------------------|--------|
| \$0-\$25,000          | 19     |
| • \$25,000-\$50,000   | 50     |
| \$50,000-\$75,000     | 55     |
| \$75,000-\$100,000    | 59     |
| • \$100,000-\$150,000 | 71     |
| • \$150,000-\$200,000 | 41     |
| • \$200,000-\$250,000 | 14     |
| • \$250,000-\$350,000 | 14     |
| • \$350,000-\$500,000 | 6      |
| \$500,000+            | 4      |