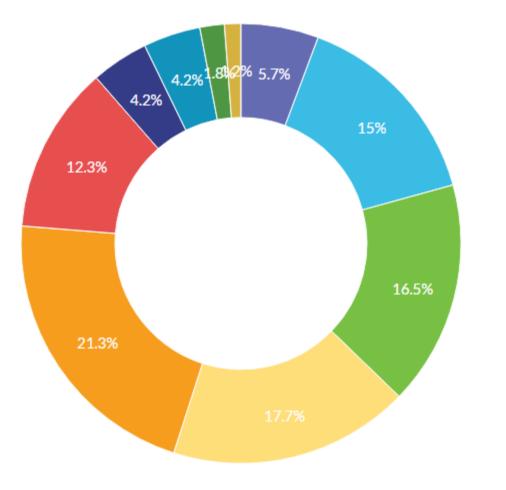

What style of riding do you do? (you may select multiple answers) Multiple Choice

| Choices                             | Totals |
|-------------------------------------|--------|
| Trail Riding                        | 225    |
| <ul> <li>Stadium Jumping</li> </ul> | 103    |
| Cross Country Jumping               | 72     |
| Endurance                           | 13     |
| • Roping                            | 19     |
| <ul> <li>Sorting</li> </ul>         | 36     |
| Barrel Racing                       | 27     |
| Dressage                            | 153    |
| Reining                             | 25     |
| English Pleasure                    | 61     |
| Western Pleasure                    | 68     |
| • Cutting                           | 13     |
| Racing                              | 2      |
| <ul> <li>Saddleseat</li> </ul>      | 5      |
| Cart Driving                        | 18     |
| Other                               | 72     |
|                                     |        |