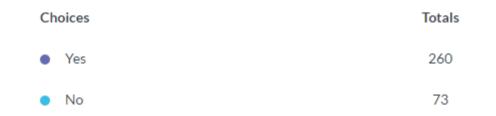

Do you own a horse trailer? True / False

Q4

| Choices | Totals |
|---------|--------|
| Yes     | 220    |
| No      | 113    |

| 0          | 333      |
|------------|----------|
| Unanswered | Answered |