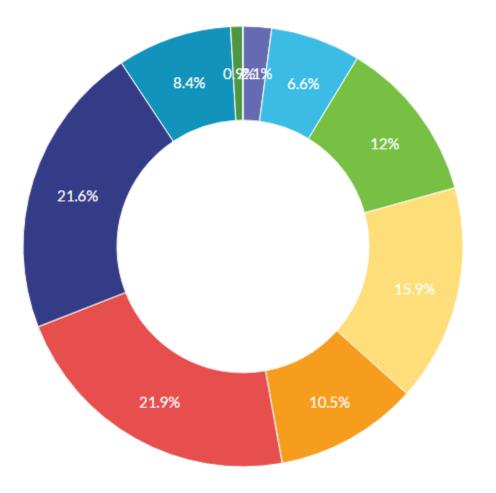

Unanswered Answered 0 333

This is an essay question, if you are interested in seeing more numbers please let <u>marketing@coloradohorseforum.com</u> know and they can provide more information.

Q9

| Choices               | Totals |
|-----------------------|--------|
| \$0-\$25,000          | 19     |
| • \$25,000-\$50,000   | 50     |
| \$50,000-\$75,000     | 55     |
| \$75,000-\$100,000    | 59     |
| • \$100,000-\$150,000 | 71     |
| • \$150,000-\$200,000 | 41     |
| • \$200,000-\$250,000 | 14     |
| • \$250,000-\$350,000 | 14     |
| • \$350,000-\$500,000 | 6      |
| \$500,000+            | 4      |