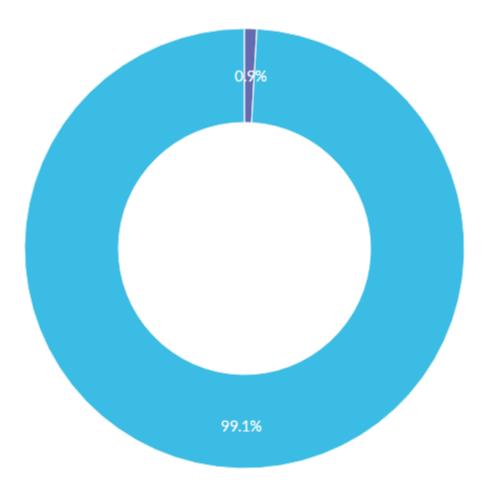

seat</li> </ul>      | 5      |
| Cart Driving                        | 18     |
| Other                               | 72     |
|                                     |        |

Q10



| Lowest                       | Average                                                  | Highest |
|------------------------------|----------------------------------------------------------|---------|
| swered                       | Answered<br>309                                          |         |
|                              |                                                          |         |
| Approxir<br><sub>Scale</sub> | nately how many nights do you spend in a hotel per year? |         |
|                              |                                                          | 150     |