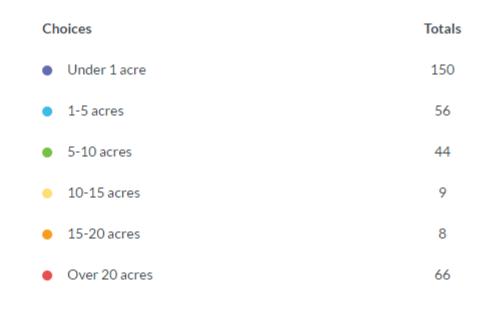

## Colorado Equestrian Demographics

Information Collected by the Colorado Horse Forum

For a more updated version of this survey – please contact <u>marketing@coloradohorseforum.com</u>. This survey is still live and being completed by Colorado Equestrians. It was most recently updated 7/17/2016.















Do you own a horse trailer? True / False

Q4





| Choices | Totals |
|---------|--------|
| Yes     | 220    |
| No      | 113    |

| 0          | 333      |
|------------|----------|
| Unanswered | Answered |

.

Q5 Do you own your home? True / False





Q6





Q7





| Choices                                      | Totals |
|----------------------------------------------|--------|
| <ul> <li>I board my horse.</li> </ul>        | 167    |
| <ul> <li>I keep my horse at home.</li> </ul> | 166    |

-



## Approximately how much \$ do you spend monthly on your horse? (Include board, feed, veterinary care, farrier, products, etc.) Essay

| Latest Responses                                      | Date   |
|-------------------------------------------------------|--------|
| 425                                                   | Jul 12 |
| 100 ish for 3 horses in summer months when on pasture | Jul 11 |
| 400.00                                                | Jul 10 |
| 850                                                   | Jul 8  |
| Too much! Lo