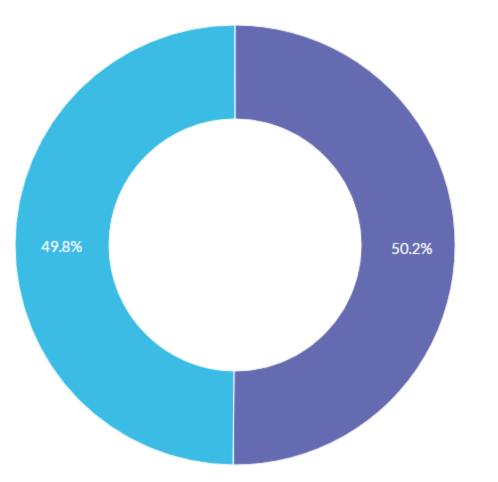

.

Q5 Do you own your home? True / False

Q6

Q7

| Choices                                      | Totals |
|----------------------------------------------|--------|
| <ul> <li>I board my horse.</li> </ul>        | 167    |
| <ul> <li>I keep my horse at home.</li> </ul> | 166    |