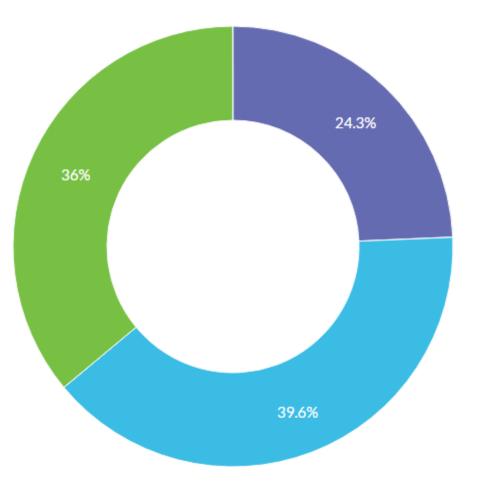

What style of riding do you do? (you may select multiple answers) Multiple Choice

| Choices                             | Totals |
|-------------------------------------|--------|
| Trail Riding                        | 225    |
| <ul> <li>Stadium Jumping</li> </ul> | 103    |
| Cross Country Jumping               | 72     |
| Endurance                           | 13     |
| • Roping                            | 19     |
| <ul> <li>Sorting</li> </ul>         | 36     |
| Barrel Racing                       | 27     |
| Dressage                            | 153    |
| Reining                             | 25     |
| English Pleasure                    | 61     |
| Western Pleasure                    | 68     |
| • Cutting                           | 13     |
| Racing                              | 2      |
| <ul> <li>Saddleseat</li> </ul>      | 5      |
| Cart Driving                        | 18     |
| Other                               | 72     |
|                                     |        |