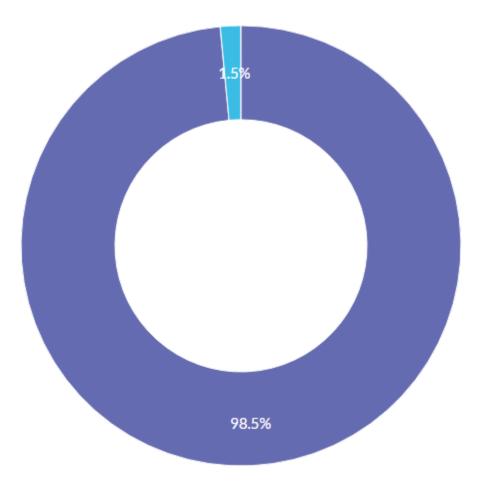

.

Q5 Do you own your home? True / False

Q6

Q7

| Choices                                      | Totals |
|----------------------------------------------|--------|
| <ul> <li>I board my horse.</li> </ul>        | 167    |
| <ul> <li>I keep my horse at home.</li> </ul> | 166    |